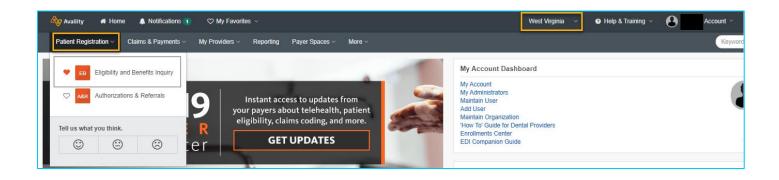

#### Navigation in the Availity Portal:

- In the main menu, select West Virginia as the State.
- Select the **Patient Registration** link from the top menu bar.
- Select **Eligibility and Benefits Inquiry** from the drop down menu.

## Eligibility and benefits inquiry:

- Required fields are indicated by red asterisks.
- Select the appropriate **Payer** and other requested **Provider Information**.
- Complete the required **Service Information** section. For Benefit/Service Type, select **Health Benefit Plan Coverage** to view co-pay details in results page.